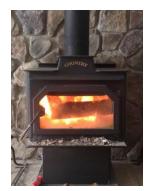

6. *Thursday October 16th, 2014 7:18 PM East*. This fireplace is located inside my house. We burn wood all winter to help keep us warm. (Human/environment Interactions-Use of Resources and Human Adaptation)